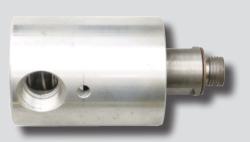

Rotary Joint (Cutting Oil)

## DR6000 series

DR 6012-M16

## **Features**

- The bearing structure enables to maintain a good balance under high pressure applied in axial direction and guarantees silent operation even during high-speed rotation.
- By adopting a special-material mechanical seal, it is used as a rotary joint for the supply of gun drill cutting oil and glass boring, which requires high speed.