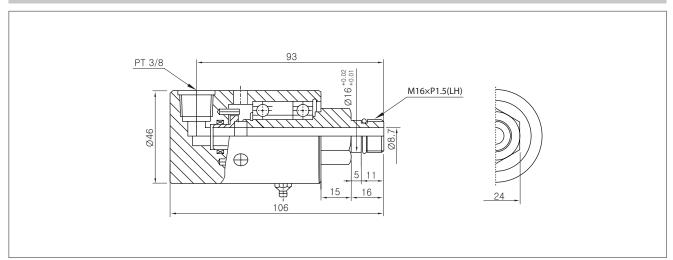

aterial mechanical seal, it is used as a rotary joint for the supply of gun drill cutting oil and glass boring, which requires high speed.

| Specifications |                  |                         |
|----------------|------------------|-------------------------|
|                | Model            | DR6012-M16              |
|                | Head compartment | Simplex L               |
|                | Connection type  | Left-hand screw         |
|                | Port size        | M16×P1.5                |
|                | Max. pressure    | 70kgf/cm <sup>2</sup> G |
|                | Max. temperature | 120℃                    |
|                | Max. rotation    | 12000rpm                |
|                | Fluid            | Water, Cutting oil, oil |

## **Dimensions**