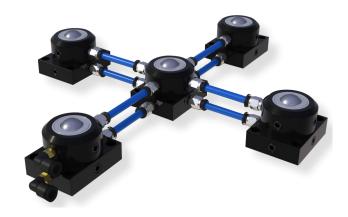

tting ports Rc(PT
- Single type product capable of forced ascent and descent.
- Applicable to a wide range of environments (including clean
- Improved wearing resistance with ball made of SJ2(Bearing steel) material. (Acetal ball is available for scretch proof)

## **Specifications**

|  | Model  | Ball specifications | Weight<br>(kg) | Ascent force (kgf)    |                       |
|--|--------|---------------------|----------------|-----------------------|-----------------------|
|  |        |                     |                | 5 kgf/cm <sup>2</sup> | 6 kgf/cm <sup>2</sup> |
|  | KABL-S | 1'' (25.4)          | 0.5            | 68                    | 82                    |

<sup>\*</sup> Specifications and dimensions are subject to change without prior notice.

## **Application**



## **Dimensions**