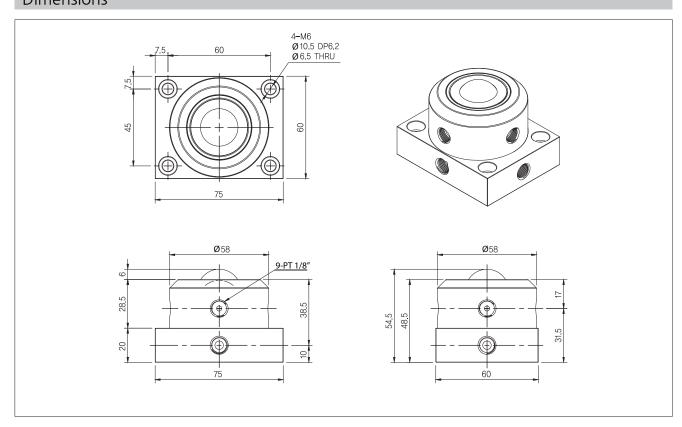

ingle type product capable of forced ascent and descent.
- Applicable to a wide range of environments (including clean
- Improved wearing resistance with ball made of SJ2(Bearing steel) material. (Acetal ball is available for scretch proof)

## **Specifications**

|  | Model  | Ball specifications | Weight<br>(kg) | Ascent force (kgf)    |                       |
|--|--------|---------------------|----------------|-----------------------|-----------------------|
|  |        |                     |                | 5 kgf/cm <sup>2</sup> | 6 kgf/cm <sup>2</sup> |
|  | KABL-S | 1'' (25.4)          | 0.5            | 68                    | 82                    |

<sup>\*</sup> Specifications and dimensions are subject to change without prior notice.

## **Application**



## **Dimensions**