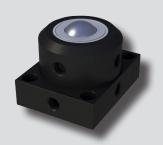

Air Ball Lifter

# **KABL-S** series

### Features

- New multi-purpose product
- Easy to apply and install according to working environments. (Capable fitting on bottom part, totally 9 fitting ports Rc(PT
- Single type product capable of forced ascent and descent.
- Applicable to a wide range of environments (including clean
- Improved wearing resistance with ball made of SJ2(Bearing steel) material. (Acetal ball is available for scretch proof)